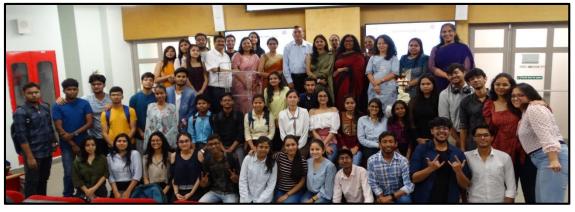

Prof. Y Singh, chief guest releasing Abstract booklet

Poster presentation session by the students with judges Prof. Y. Singh and Dr. Richa Mishra

Prof. Y Singh with the faculty members and students of Department of Biochemistry, Shivaji College