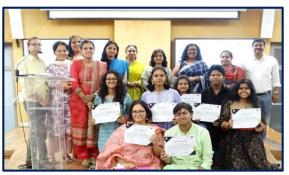

Scientific activities for students including memory lane and oral presentations on Translational Medicine were performed. Symposium witnessed the enthusiastic participation by both faculty and students. Symposium was concluded in the presence of our esteemed chief guest Professor Alo, Head, Department of Biochemistry with an intriguing talk on cancer consisting of her elaborate research work. She also released the department magazine "Biokemi 2023". The valedictory session was presided over by Prof. Alo and winners (I/II/III) of oral and poster presentation were awarded along with certificates.