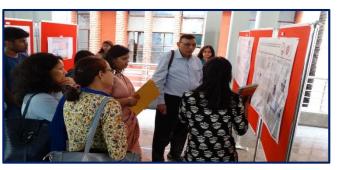

Prof. Y Singh shared his knowledge about the development of Anthrax vaccine, first line treatment drugs of TB and their mechanism of action. Serious issue of Antimicrobial Drug Resistance and challenges associated with second line of drug treatment for MDR-TB was also addressed bringing spotlight on the importance of translational drug discovery as need of the hour. Dr. Richa Misra, Assistant Professor, Sri Venkateswara College then talked about the role of Gut Microbiome in the development of Pulmonary Tuberculosis followed by poster presentation by the students wherein three prizes were awarded.