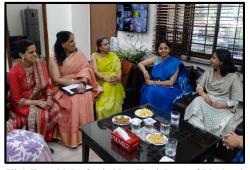

High Tea with Prof. Alo Nag, Head, Dept. of Biochemistry, DU

Prof. Alo Nag with Prof. Shiv Kumar Sahdev

Release of Biokemi 2023 magazine by the chief guest Prof. Alo Nag

Prof. Alo Nag with faculty members and students