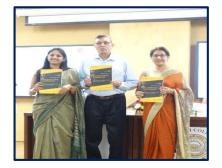

Prof. Y Singh, chief guest releasing Abstract booklet

Poster presentation session by the students with judges Prof. Y. Singh and Dr. Richa Mishra

Prof. Y Singh with the faculty members and students of Department of Biochemistry, Shivaji College