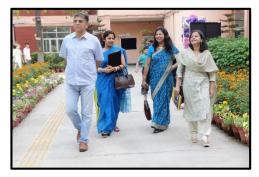

Prof. Y Singh, chief guest releasing Abstract booklet

Poster presentation session by the students with judges Prof. Y. Singh and Dr. Richa Mishra

Prof. Y Singh with the faculty members and students of Department of Biochemistry, Shivaji College