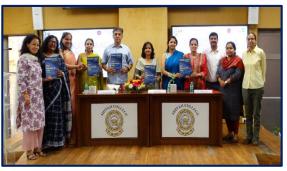

Prof. Y Singh, chief guest releasing Abstract booklet

Poster presentation session by the students with judges Prof. Y. Singh and Dr. Richa Mishra

Prof. Y Singh with the faculty members and students of Department of Biochemistry, Shivaji College